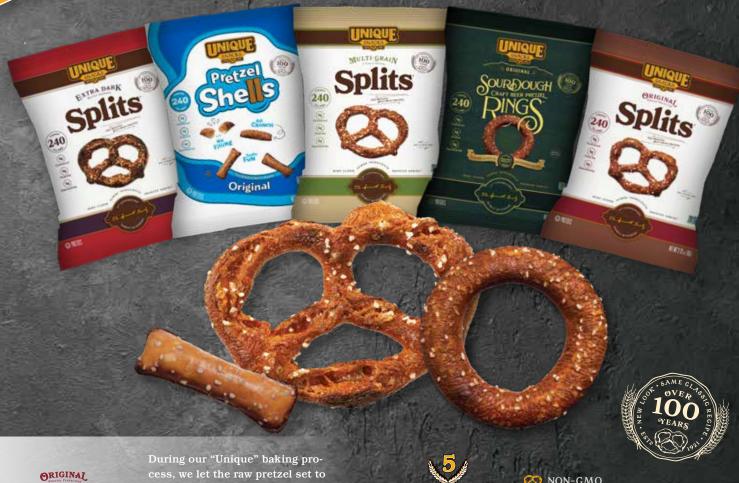

Same Great Taste!

# Snack Bags

in NEW 10 - PACK CASE

**Splits** 

perfection. Then, when ready, the pretzel is placed in the over where it "splits" open, creating bubbles and crevices that are crunchy and full of flavor.

Bite-sized, hollow pockets that are crunchy and full of flavor. Our slow-baked, artisan process create Pretzel Shells that are an addictive combination of All Crunch and No Filling!

Made with real malted barley and a dash of hops, Sourdough Craft Beer Pretzel Rings are baked with a classic PA Dutch Sourdough family recipe.

점 Gholesterol FREE

🔼 Lactose FREE

NO: ARTIFICIAL COLORS OR FLAVOR

NO: ADDITIVES OR PRESERVATIVES

NO: TRANS FAT

Just all-natural quality baked goodness!

## ORIGINAL