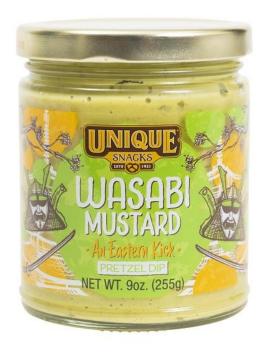

## Unique Pretzel Bakery, Inc.

215 E. Bellevue Avenue • Reading, Pennsylvania 19605 • P: (610) 929-3172 • UniqueSnacks.com

| Nutrition              | <b>Facts</b>   |
|------------------------|----------------|
| 8 servings per contain | er             |
| Serving size           | 2 Tbs (32g)    |
| Amount Per Serving     |                |
| Calories               | 30             |
|                        | % Daily Value* |
| Total Fat 2g           | 3%             |
| Saturated Fat 0g       | 0%             |
| Trans Fat 0g           |                |
| Cholesterol 0mg        | 0%             |
| Sodium 690mg           | 30%            |
| Total Carbohydrate 2g  | 1%             |
| Dietary Fiber 1g       | 4%             |
| Total Sugars 1g        |                |
| Includes 0g Added Su   | gars 0%        |
| Protein 1g             | 2%             |
| Vitamin D 0mcg         | 0%             |
| Calcium 390mg          | 30%            |
| Iron 0.09mg            | 0%             |
| Potassium 2726mg       | 60%            |

<sup>\*</sup>The % Daily Value (DV) tells you how much a nutrient in a serving of food contributes to a daily diet. 2,000 calories a day is used for general nutrition advice.

**Ingredients:** Distilled white vinegar, horseradish, mustard seed, water, Kosher salt, white wine, natural flavors, xanthan gum, alfalfa extract, pure wasabi powder, turmeric, citric acid, tartaric acid, spices and mustard oil.

Refrigerate after opening.

9oz Unit

9oz Case

More Flavor. Fewer Ingredients. Smarter Baking.