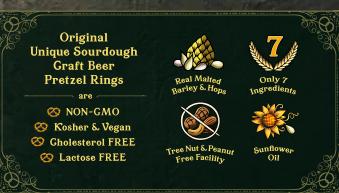

**INGREDIENTS:** Unbleached Wheat Flour, Sunflower Oil, Malted Barley, Salt, Soda, Yeast, and Hops.

## **ALLERGY INFORMATION:**

Contains Wheat and Gluten.

11 oz. Unit

11 oz. Case

Case Dims: 15.6" L x 13" W x 11" H

Pallet Tie/High: 9/7

The Spannuth family has been baking pretzels for six generations, dating back to the late 1800s. Since then, we have used only simple ingredients and continued to use a slow-bake process to provide you with the highest quality pretzels possible.