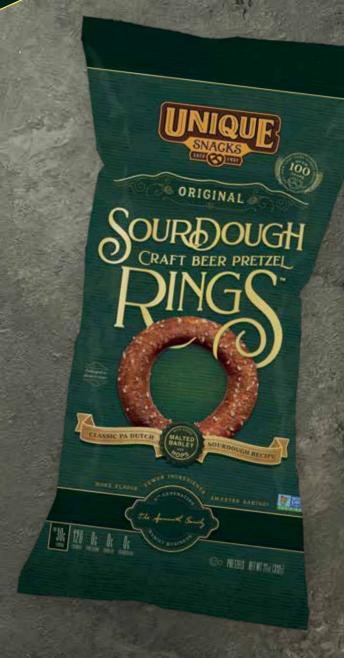

New Look, Same Great Taste!

SNACKS ESTP (2) 1921

More Flavor. Fewer Ingredients. Smarter Baking. Sourdough Beer Pretzels
have existed for generations but
never crafted with that Unique
Snacks quality. We added real
malted barley and a dash of hops as
a tip-of-the-hat to all the brew
masters out there, inventing the

## ORIGINAL CRAFT BEER PRETZEL

We created the ring shape design so you could crown your craft and bring two great products together.

NO: ARTIFICIAL COLORS OR FLAVORS

NO: ADDITIVES OR PRESERVATIVES

🪫 NO: TRANS FAT

Just all-natural quality baked goodness!

**INGREDIENTS:** Unbleached Wheat Flour, Sunflower Oil, Malted Barley, Salt, Soda, Yeast, and Hops.

## **ALLERGY INFORMATION:**

Contains Wheat and Gluten.

11 oz. Unit

11 oz. Case

Case Dims: 15.6" L x 13" W x 11" H

Pallet Tie/High: 9/7

The Spannuth family has been baking pretzels for six generations, dating back to the late 1800s. Since then, we have used only simple ingredients and continued to use a slow-bake process to provide you with the highest quality pretzels possible.