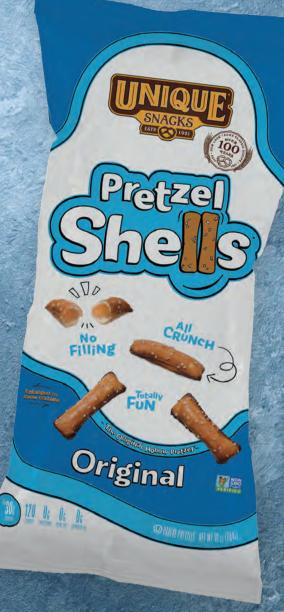

New Look, Same Great Taste!

All crunch

Nothing on the inside

## vool-looy **Pretzel Shells**

are all the flavor & CRUNCH of a FUN bite-sized pretzel nugget without the center. These Shells are slow-baked with Simple ingredients and deliver a light, flavorful, poppable pretzely crunch that is irresistible!

More Flavor. Fewer Ingredients. Smarter Baking.

KosheR & Vegan NON-gMO

CHOLESTEROL FREE

Lactose-FREE