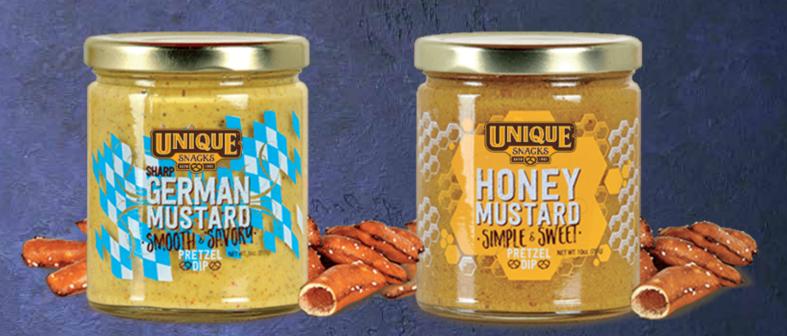

## German Sharp Mustard

Sharp Personality Perfect Pretzel Pairing

Savory & Smooth Finish

Whole Grain Mustard Seeds

### **Honey Mustard**

Sweet Personality Perfect Pretzel Pairing

Whole Grain Mustard Seeds

**Honey Infused** 

More Flavor. Fewer Ingredients. Smarter Baking.